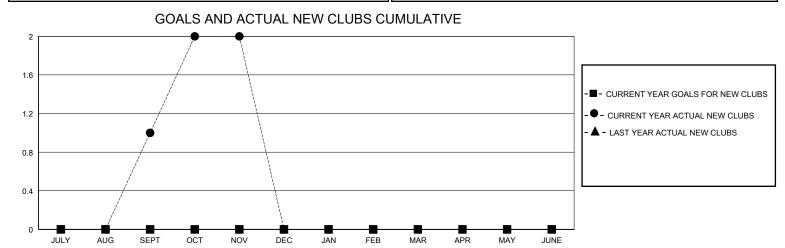

## MONTHLY MEMBERSHIP PROGRESS REPORT

District 324 L

GMT: LOCATION INDIA GMT CA

| QUARTER GOAL ACTUAL MEMBERS ACT                                                                                                                                                                                                                                                                                                                                                                                                                                                                                                                                                                                                                                                                                                                                                                                                                                                                                                                                                                                                                                                                                                                                                                                                                                                                                                                                                                                                                                                                                                                                                                                                                                                                                                                                                                                                                                                                                                                                                                                                                                                                                                |               |               |             |               |                       |   |    |                                                    |  |
|--------------------------------------------------------------------------------------------------------------------------------------------------------------------------------------------------------------------------------------------------------------------------------------------------------------------------------------------------------------------------------------------------------------------------------------------------------------------------------------------------------------------------------------------------------------------------------------------------------------------------------------------------------------------------------------------------------------------------------------------------------------------------------------------------------------------------------------------------------------------------------------------------------------------------------------------------------------------------------------------------------------------------------------------------------------------------------------------------------------------------------------------------------------------------------------------------------------------------------------------------------------------------------------------------------------------------------------------------------------------------------------------------------------------------------------------------------------------------------------------------------------------------------------------------------------------------------------------------------------------------------------------------------------------------------------------------------------------------------------------------------------------------------------------------------------------------------------------------------------------------------------------------------------------------------------------------------------------------------------------------------------------------------------------------------------------------------------------------------------------------------|---------------|---------------|-------------|---------------|-----------------------|---|----|----------------------------------------------------|--|
| QUARTER  NEW CLUB GOAL  NEW CLUBS  DROPPED CLUBS  QUARTER  MEMBER GROWTH NET MEMBER GROWTH MEMBERS ACT (including transform)  JULY/AUG/SEPT  OCT/NOV/DEC  OCT/NOV/DEC  JAN/FEB/MAR  O  OCT/NOV/DEC  DROPPED CLUBS  QUARTER  MEMBER GROWTH NET MEMBER GROWTH MEMBERS ACT MEMBER GROWTH MEMBERS ACT (including transform)  OCT/NOV/DEC  OCT/ |               | Club          | os          |               | Members               |   |    |                                                    |  |
| QUARTER         MEMBER SACT           GOAL         ACTUAL         MEMBERS ACT           (including transf           JULY/AUG/SEPT         0         1         2           JAN/FEB/MAR         0         0         0         0           JAN/FEB/MAR         0         0         0         0                                                                                                                                                                                                                                                                                                                                                                                                                                                                                                                                                                                                                                                                                                                                                                                                                                                                                                                                                                                                                                                                                                                                                                                                                                                                                                                                                                                                                                                                                                                                                                                                                                                                                                                                                                                                                                    |               | RESULTS FOR   | R 2023-2024 |               | RESULTS FOR 2023-2024 |   |    |                                                    |  |
| OCT/NOV/DEC 0 1 0 0 0 0 JAN/FEB/MAR 0 0 0 0                                                                                                                                                                                                                                                                                                                                                                                                                                                                                                                                                                                                                                                                                                                                                                                                                                                                                                                                                                                                                                                                                                                                                                                                                                                                                                                                                                                                                                                                                                                                                                                                                                                                                                                                                                                                                                                                                                                                                                                                                                                                                    | QUARTER       | NEW CLUB GOAL | NEW CLUBS   | DROPPED CLUBS | QUARTER MEMI          |   |    | DROPPED<br>MEMBERS ACTUAL<br>(including transfers) |  |
| JAN/FEB/MAR 0 0 0 0 JAN/FEB/MAR 0 0 0                                                                                                                                                                                                                                                                                                                                                                                                                                                                                                                                                                                                                                                                                                                                                                                                                                                                                                                                                                                                                                                                                                                                                                                                                                                                                                                                                                                                                                                                                                                                                                                                                                                                                                                                                                                                                                                                                                                                                                                                                                                                                          | JULY/AUG/SEPT | 0             | 1           | 2             | JULY/AUG/SEPT         | 0 | 86 | 77                                                 |  |
|                                                                                                                                                                                                                                                                                                                                                                                                                                                                                                                                                                                                                                                                                                                                                                                                                                                                                                                                                                                                                                                                                                                                                                                                                                                                                                                                                                                                                                                                                                                                                                                                                                                                                                                                                                                                                                                                                                                                                                                                                                                                                                                                | OCT/NOV/DEC   | 0             | 1           | 0             | OCT/NOV/DEC           | 0 | 35 | 9                                                  |  |
| APR/MAY/JUNE 0 0 0 APR/MAY/JUNE 0 0                                                                                                                                                                                                                                                                                                                                                                                                                                                                                                                                                                                                                                                                                                                                                                                                                                                                                                                                                                                                                                                                                                                                                                                                                                                                                                                                                                                                                                                                                                                                                                                                                                                                                                                                                                                                                                                                                                                                                                                                                                                                                            | JAN/FEB/MAR   | 0             | 0           | 0             | JAN/FEB/MAR           | 0 | 0  | 0                                                  |  |
|                                                                                                                                                                                                                                                                                                                                                                                                                                                                                                                                                                                                                                                                                                                                                                                                                                                                                                                                                                                                                                                                                                                                                                                                                                                                                                                                                                                                                                                                                                                                                                                                                                                                                                                                                                                                                                                                                                                                                                                                                                                                                                                                | APR/MAY/JUNE  | 0             | 0           | 0             | APR/MAY/JUNE          | 0 | 0  | 0                                                  |  |