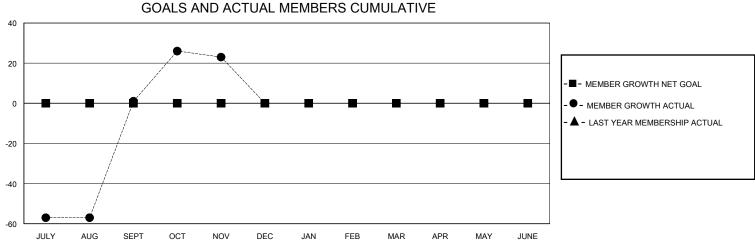

## MONTHLY MEMBERSHIP PROGRESS REPORT

District 324 L

GMT: LOCATION INDIA GMT CA

| QUARTER GOAL ACTUAL MEMBERS ACT                                                                                                                                                                                                                                                                                                                                                                                                                                                                                                                                                                                                                                                                                                                                                                                                                                                                                                                                                                                                                                                                                                                                                                                                                                                                                                                                                                                                                                                                                                                                                                                                                                                                                                                                                                                                                                                                                                                                                                                                                                                                                                |               |               |             |               |                       |   |    |                                                    |  |
|--------------------------------------------------------------------------------------------------------------------------------------------------------------------------------------------------------------------------------------------------------------------------------------------------------------------------------------------------------------------------------------------------------------------------------------------------------------------------------------------------------------------------------------------------------------------------------------------------------------------------------------------------------------------------------------------------------------------------------------------------------------------------------------------------------------------------------------------------------------------------------------------------------------------------------------------------------------------------------------------------------------------------------------------------------------------------------------------------------------------------------------------------------------------------------------------------------------------------------------------------------------------------------------------------------------------------------------------------------------------------------------------------------------------------------------------------------------------------------------------------------------------------------------------------------------------------------------------------------------------------------------------------------------------------------------------------------------------------------------------------------------------------------------------------------------------------------------------------------------------------------------------------------------------------------------------------------------------------------------------------------------------------------------------------------------------------------------------------------------------------------|---------------|---------------|-------------|---------------|-----------------------|---|----|----------------------------------------------------|--|
| QUARTER  NEW CLUB GOAL  NEW CLUBS  DROPPED CLUBS  QUARTER  MEMBER GROWTH NET MEMBER GROWTH MEMBERS ACT (including transform)  JULY/AUG/SEPT  OCT/NOV/DEC  OCT/NOV/DEC  JAN/FEB/MAR  O  OCT/NOV/DEC  DROPPED CLUBS  QUARTER  MEMBER GROWTH NET MEMBER GROWTH MEMBERS ACT MEMBER GROWTH MEMBERS ACT (including transform)  OCT/NOV/DEC  OCT/ |               | Club          | os          |               | Members               |   |    |                                                    |  |
| QUARTER         MEMBER SACT           GOAL         ACTUAL         MEMBERS ACT           (including transf           JULY/AUG/SEPT         0         1         2           JAN/FEB/MAR         0         0         0         0           JAN/FEB/MAR         0         0         0         0                                                                                                                                                                                                                                                                                                                                                                                                                                                                                                                                                                                                                                                                                                                                                                                                                                                                                                                                                                                                                                                                                                                                                                                                                                                                                                                                                                                                                                                                                                                                                                                                                                                                                                                                                                                                                                    |               | RESULTS FOR   | R 2023-2024 |               | RESULTS FOR 2023-2024 |   |    |                                                    |  |
| OCT/NOV/DEC 0 1 0 0 0 0 JAN/FEB/MAR 0 0 0 0                                                                                                                                                                                                                                                                                                                                                                                                                                                                                                                                                                                                                                                                                                                                                                                                                                                                                                                                                                                                                                                                                                                                                                                                                                                                                                                                                                                                                                                                                                                                                                                                                                                                                                                                                                                                                                                                                                                                                                                                                                                                                    | QUARTER       | NEW CLUB GOAL | NEW CLUBS   | DROPPED CLUBS | QUARTER MEMI          |   |    | DROPPED<br>MEMBERS ACTUAL<br>(including transfers) |  |
| JAN/FEB/MAR 0 0 0 0 JAN/FEB/MAR 0 0 0                                                                                                                                                                                                                                                                                                                                                                                                                                                                                                                                                                                                                                                                                                                                                                                                                                                                                                                                                                                                                                                                                                                                                                                                                                                                                                                                                                                                                                                                                                                                                                                                                                                                                                                                                                                                                                                                                                                                                                                                                                                                                          | JULY/AUG/SEPT | 0             | 1           | 2             | JULY/AUG/SEPT         | 0 | 86 | 77                                                 |  |
|                                                                                                                                                                                                                                                                                                                                                                                                                                                                                                                                                                                                                                                                                                                                                                                                                                                                                                                                                                                                                                                                                                                                                                                                                                                                                                                                                                                                                                                                                                                                                                                                                                                                                                                                                                                                                                                                                                                                                                                                                                                                                                                                | OCT/NOV/DEC   | 0             | 1           | 0             | OCT/NOV/DEC           | 0 | 35 | 9                                                  |  |
| APR/MAY/JUNE 0 0 0 APR/MAY/JUNE 0 0                                                                                                                                                                                                                                                                                                                                                                                                                                                                                                                                                                                                                                                                                                                                                                                                                                                                                                                                                                                                                                                                                                                                                                                                                                                                                                                                                                                                                                                                                                                                                                                                                                                                                                                                                                                                                                                                                                                                                                                                                                                                                            | JAN/FEB/MAR   | 0             | 0           | 0             | JAN/FEB/MAR           | 0 | 0  | 0                                                  |  |
|                                                                                                                                                                                                                                                                                                                                                                                                                                                                                                                                                                                                                                                                                                                                                                                                                                                                                                                                                                                                                                                                                                                                                                                                                                                                                                                                                                                                                                                                                                                                                                                                                                                                                                                                                                                                                                                                                                                                                                                                                                                                                                                                | APR/MAY/JUNE  | 0             | 0           | 0             | APR/MAY/JUNE          | 0 | 0  | 0                                                  |  |